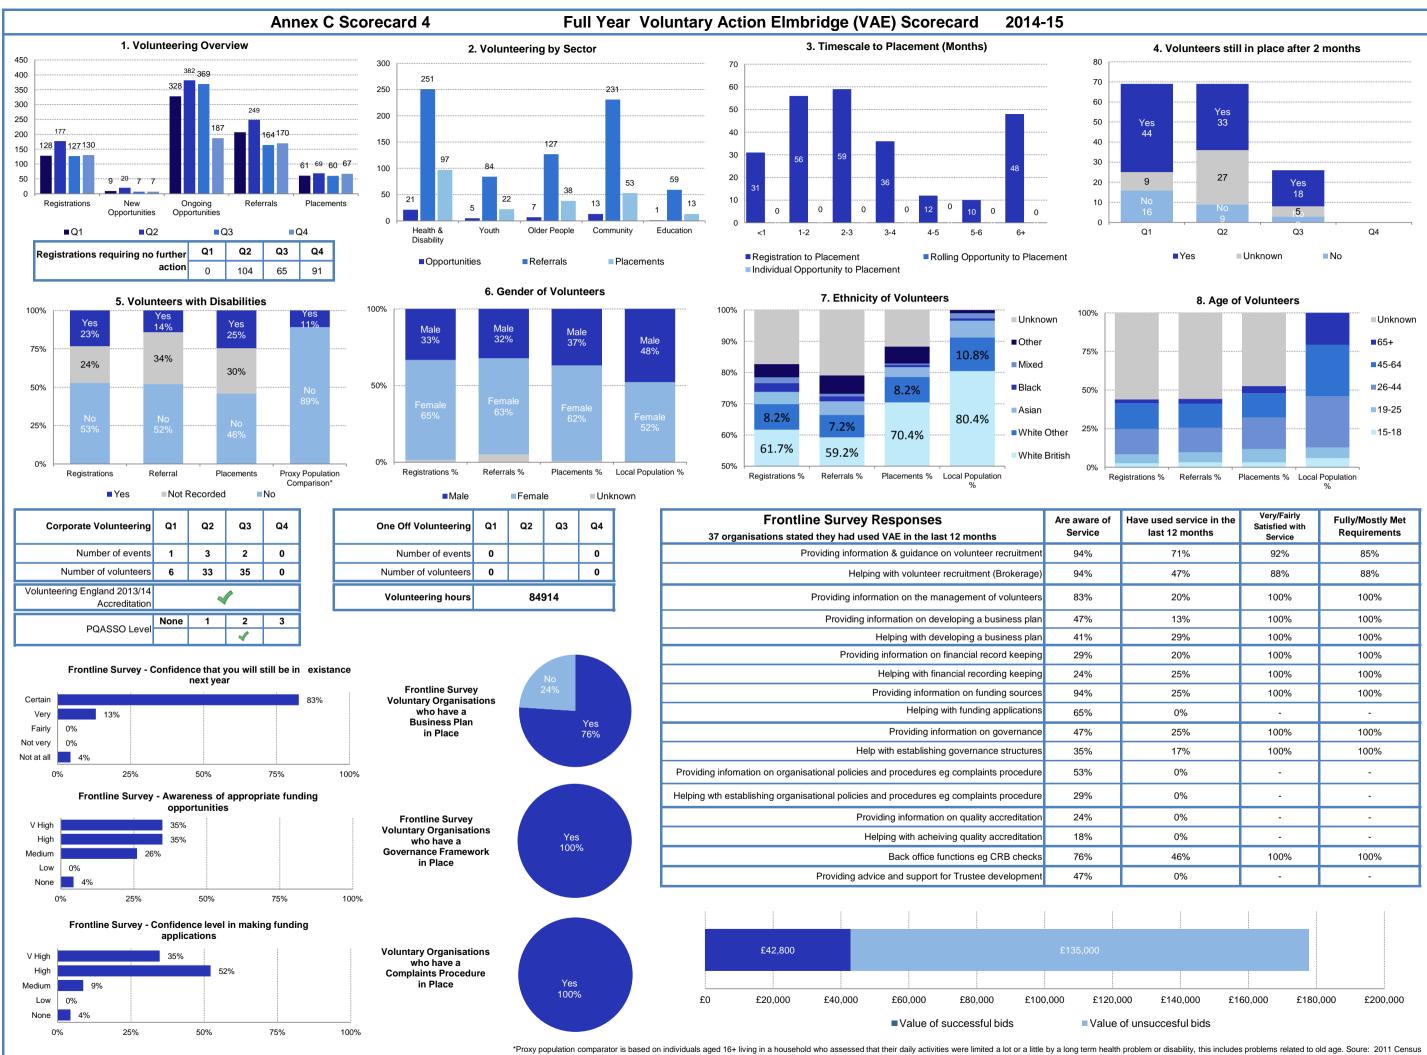

Page 49

| re aware of<br>Service | Have used service in the<br>last 12 months | Very/Fairly<br>Satisfied with<br>Service | Fully/Mostly Met<br>Requirements |
|------------------------|--------------------------------------------|------------------------------------------|----------------------------------|
| 94%                    | 71%                                        | 92%                                      | 85%                              |
| 94%                    | 47%                                        | 88%                                      | 88%                              |
| 83%                    | 20%                                        | 100%                                     | 100%                             |
| 47%                    | 13%                                        | 100%                                     | 100%                             |
| 41%                    | 29%                                        | 100%                                     | 100%                             |
| 29%                    | 20%                                        | 100%                                     | 100%                             |
| 24%                    | 25%                                        | 100%                                     | 100%                             |
| 94%                    | 25%                                        | 100%                                     | 100%                             |
| 65%                    | 0%                                         | -                                        | -                                |
| 47%                    | 25%                                        | 100%                                     | 100%                             |
| 35%                    | 17%                                        | 100%                                     | 100%                             |
| 53%                    | 0%                                         | -                                        | -                                |
| 29%                    | 0%                                         | -                                        | -                                |
| 24%                    | 0%                                         | -                                        | -                                |
| 18%                    | 0%                                         | -                                        | -                                |
| 76%                    | 46%                                        | 100%                                     | 100%                             |
| 47%                    | 0%                                         | -                                        | -                                |